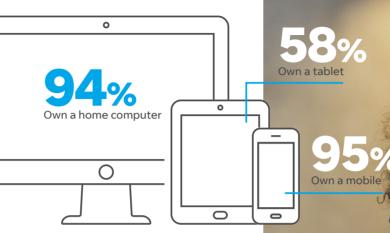

People engage with newsbrands across multiple devices every day; reinforce your message across multiple platforms for a more effective campaign.