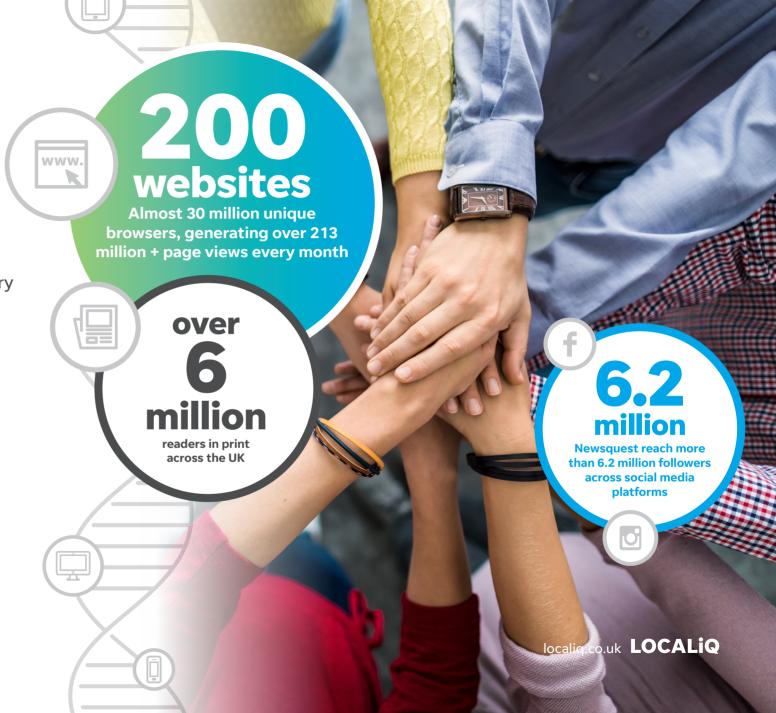

### **Our Brands**

| Publication<br>Name      | Combined<br>social media<br>followers | Unique<br>browsers per<br>month | Monthly<br>page<br>impressions | Daily<br>Readership | Publications<br>sold daily |
|--------------------------|---------------------------------------|---------------------------------|--------------------------------|---------------------|----------------------------|
| Andover Advertiser       | 13,282                                | 61,494                          | 281,072                        | 17,039              | 6,067                      |
| Bridport <b>NEWS</b>     | 14,425                                | 40,799                          | 175,352                        | 12,815              | 5,353                      |
| Christchurch Times       | -                                     | -                               | -                              | 9,571               | 5,670                      |
| DAILY ECHO               | 228,266                               | 801,366                         | 7,732,467                      | 26,342              | 10,352                     |
| DorsetECHO               | 95,232                                | 342,917                         | 2,704,650                      | 16,088              | 7,736                      |
| Gazette                  | 34,394                                | 150,476                         | 868,897                        | 23,934              | 6,232                      |
| HAMPSHIRE & CHRONICLE    | 18,758                                | 69,548                          | 298,763                        | 24,137              | 6,897                      |
| County Press             | 52,415                                | 220,699                         | 1,727,028                      | 44,810              | 21,245                     |
| New Forest               | 370                                   | 1,543                           | 5,031                          | 20,204              | 13,596                     |
| Falmouth&Packet          | 17,881                                | 114,312                         | 532,739                        | 34,605              | 16,267                     |
| Romsey::Advertiser       | 2,111                                 | 22,635                          | 68,937                         | 12,666              | 4,349                      |
| Salisbury <b>Journal</b> | 37,738                                | 147,268                         | 784,205                        | 33,495              | 11,738                     |
| Daily-Echo               | 248,967                               | 820,710                         | 6,589,471                      | 30,914              | 12,238                     |
| Advertiser               | 3,522                                 | 6,180                           | 18,573                         | 11,952              | 10,252                     |

Adobe Analytics Jan- June 2019
Telmar August 2019
Facebook , Instagram and Twitter Followers Dec 2019.
Publishers Statement 2019