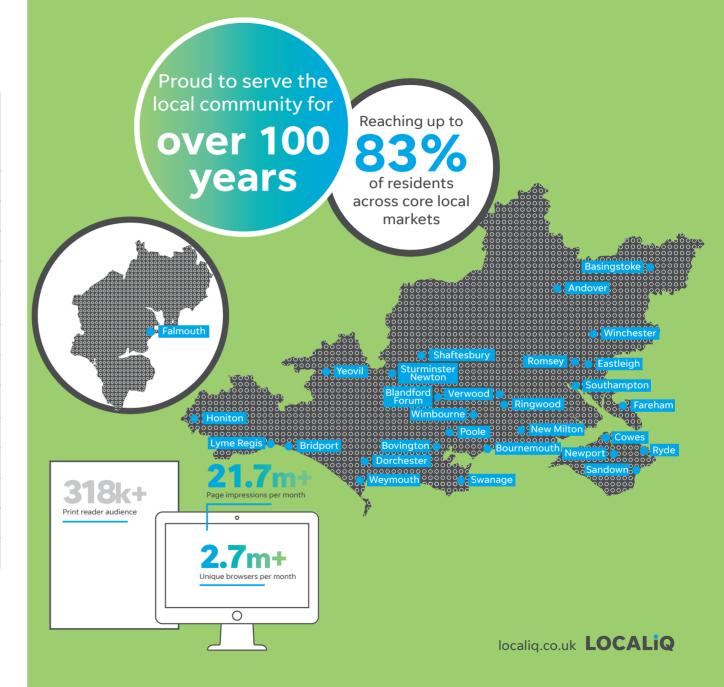

Reaching a combined print and digital audience of 1.6m\* people per month, giving you unique access to both active and passive candidates in your area.

Our strong local publishing network allows us to reach candidates other job boards can't. With over 100 years experience working with local businesses, we understand your needs and can make your recruitment mission possible.